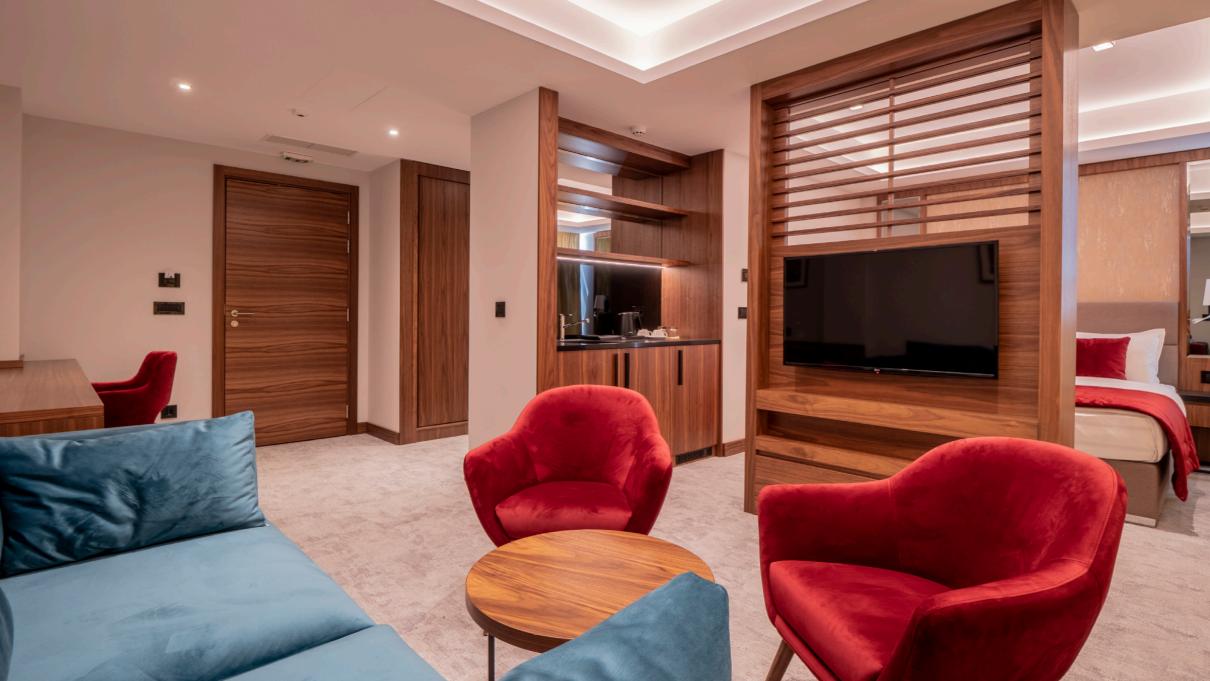

Andrea Palladio

In accordance with the main function of bed & breakfast hotel in the central core of the City of Belgrade, the building consists of 2 underground levels of garages with technical and ancillary rooms, a low ground level that provides vehicle and pedestrian access to the hotel from Takovska Street, with the reception and access features of the commercial part of the building, a mezzanine – gallery with a serving kitchen and restaurant and the business area of the building, with another 6 floors and a recessed floor with 57 accommodation units equipped with the latest, high-quality furniture and fittings, for the comfortable accommodation of hotel guests at a 4-star level.