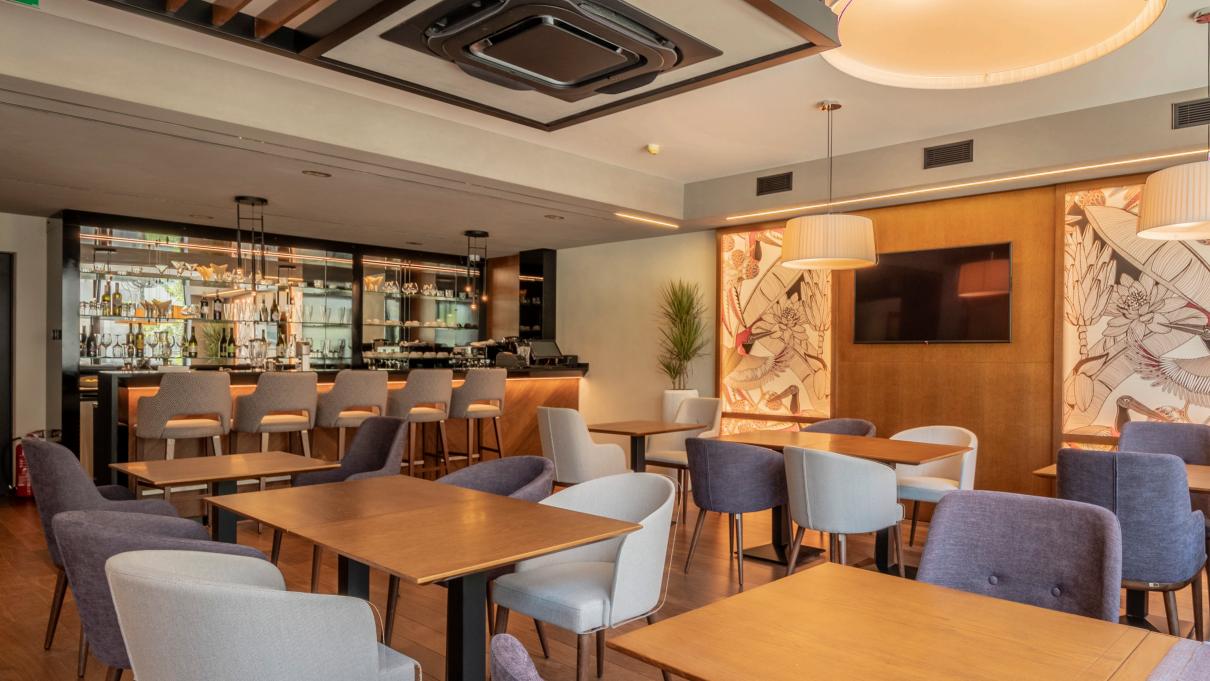

Andrea Palladio

In accordance with the main function of bed & breakfast hotel in the central core of the City of Belgrade, the building consists of 2 underground levels of garages with technical and ancillary rooms, a low ground level that provides vehicle and pedestrian access to the hotel from Takovska Street, with the reception and access features of the commercial part of the building, a mezzanine – gallery with a serving kitchen and restaurant and the business area of the building, with another 6 floors and a recessed floor with 57 accommodation units equipped with the latest, high-quality furniture and fittings, for the comfortable accommodation of hotel guests at a 4-star level.

'Colors, like features, follow the changes of the emotions.'

The complexity of the function of a hotel, located in the central core of Belgrade, complemented by architectural modelling where the design approach was to connect a modern architectural expression with the use of contemporary materials.