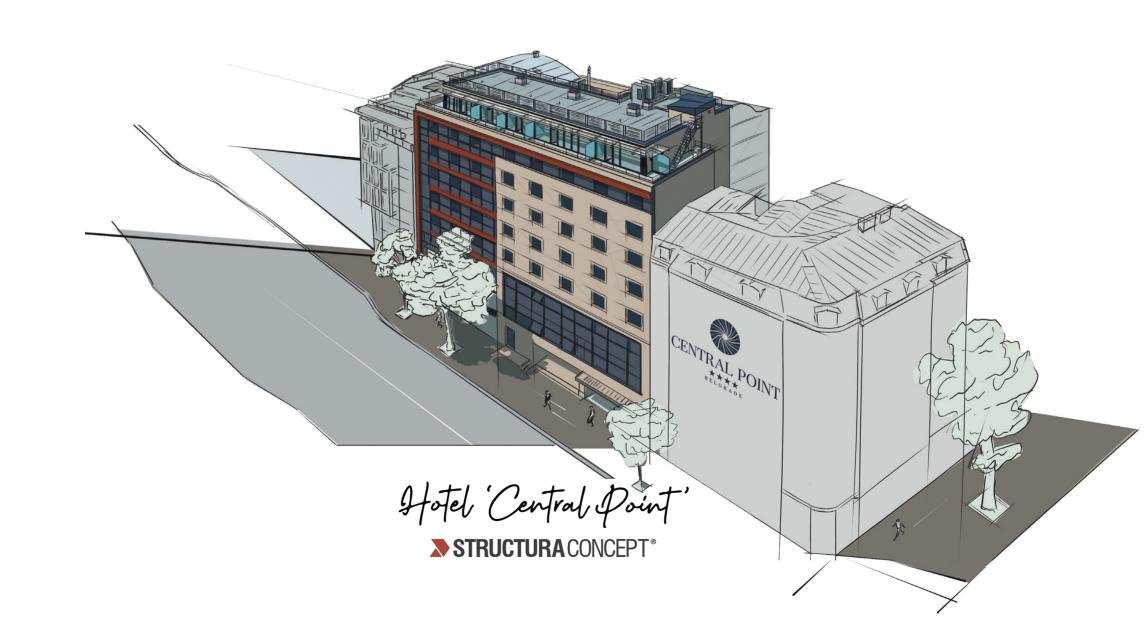

Andrea Palladio

In accordance with the main function of bed & breakfast hotel in the central core of the City of Belgrade, the building consists of 2 underground levels of garages with technical and ancillary rooms, a low ground level that provides vehicle and pedestrian access to the hotel from Takovska Street, with the reception and access features of the commercial part of the building, a mezzanine – gallery with a serving kitchen and restaurant and the business area of the building, with another 6 floors and a recessed floor with 57 accommodation units equipped with the latest, high-quality furniture and fittings, for the comfortable accommodation of hotel guests at a 4-star level.

'Colors, like features, follow the changes of the emotions.'

The complexity of the function of a hotel, located in the central core of Belgrade, complemented by architectural modelling where the design approach was to connect a modern architectural expression with the use of contemporary materials.