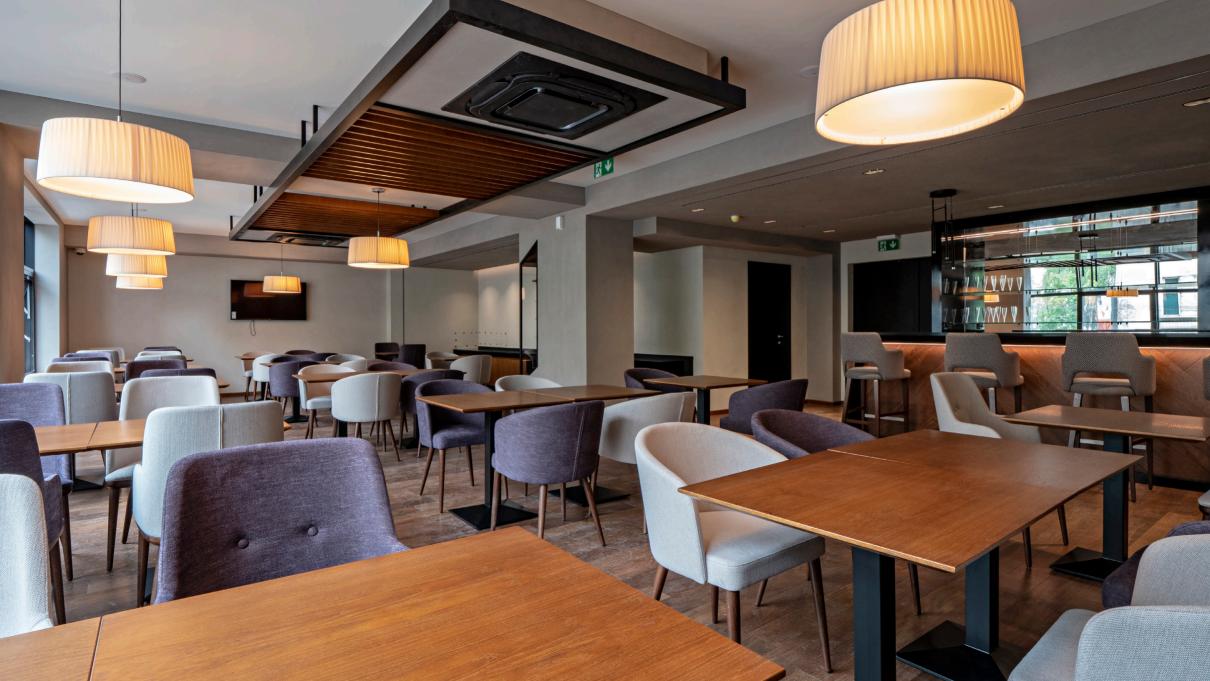

Andrea Palladio

In accordance with the main function of bed & breakfast hotel in the central core of the City of Belgrade, the building consists of 2 underground levels of garages with technical and ancillary rooms, a low ground level that provides vehicle and pedestrian access to the hotel from Takovska Street, with the reception and access features of the commercial part of the building, a mezzanine – gallery with a serving kitchen and restaurant and the business area of the building, with another 6 floors and a recessed floor with 57 accommodation units equipped with the latest, high-quality furniture and fittings, for the comfortable accommodation of hotel guests at a 4-star level.

'Colors, like features, follow the changes of the emotions.'

The complexity of the function of a hotel, located in the central core of Belgrade, complemented by architectural modelling where the design approach was to connect a modern architectural expression with the use of contemporary materials.