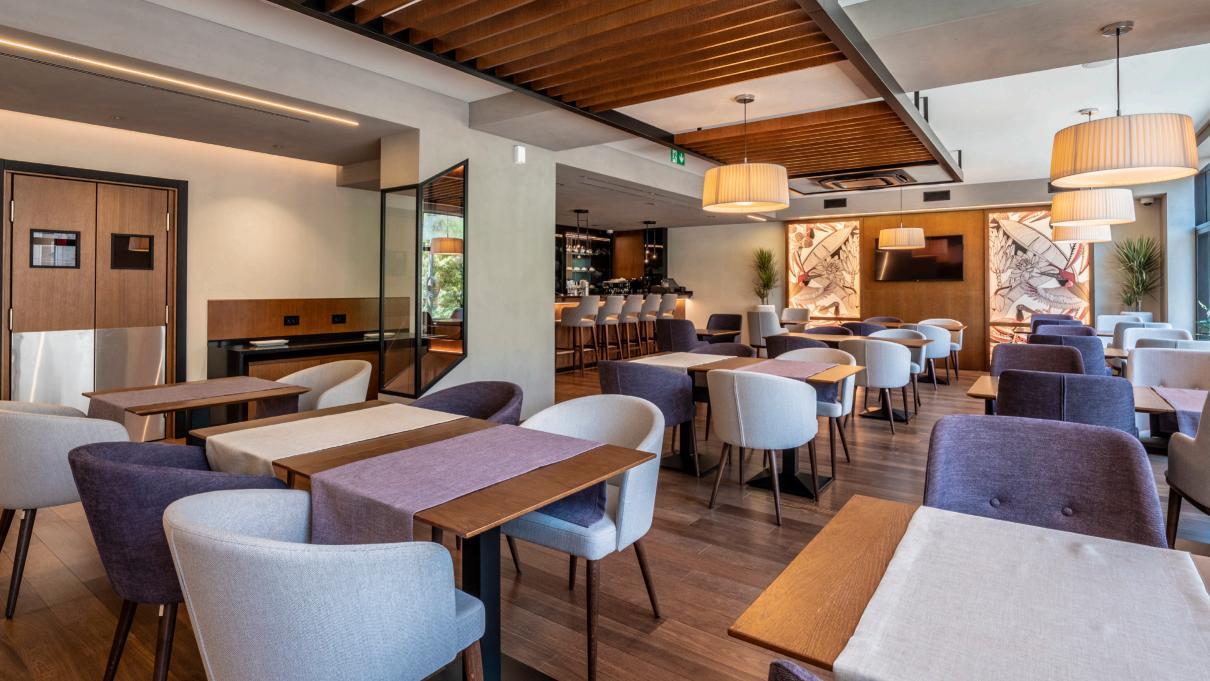

Andrea Palladio

In accordance with the main function of bed & breakfast hotel in the central core of the City of Belgrade, the building consists of 2 underground levels of garages with technical and ancillary rooms, a low ground level that provides vehicle and pedestrian access to the hotel from Takovska Street, with the reception and access features of the commercial part of the building, a mezzanine – gallery with a serving kitchen and restaurant and the business area of the building, with another 6 floors and a recessed floor with 57 accommodation units equipped with the latest, high-quality furniture and fittings, for the comfortable accommodation of hotel guests at a 4-star level.

'Colors, like features, follow the changes of the emotions.'

The complexity of the function of a hotel, located in the central core of Belgrade, complemented by architectural modelling where the design approach was to connect a modern architectural expression with the use of contemporary materials.