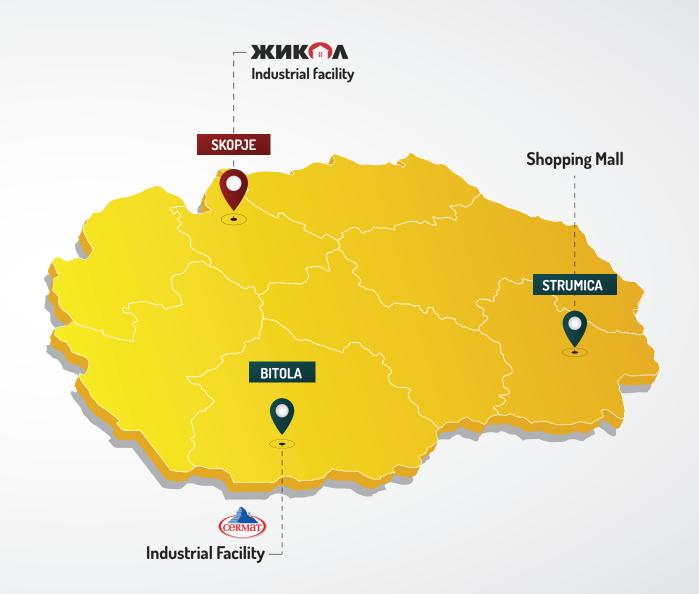

References map, Croatia 2024

References map, Montenegro 2024

References map, Morth Macedonia 2024

References map, Hungary 2024