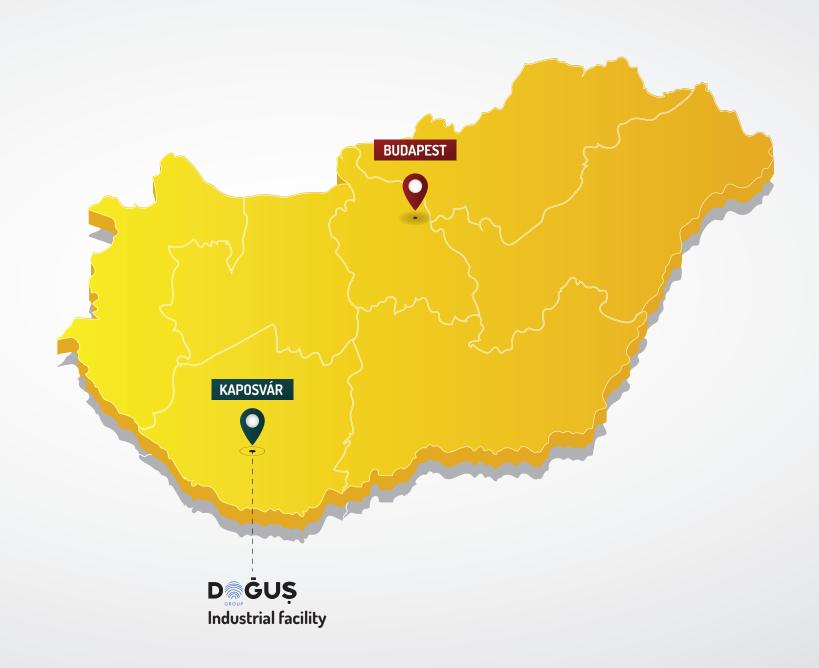

References map, Croatia 2024

References map, Montenegro 2024

References map, Morth Macedonia 2024

References map, Hungary 2024