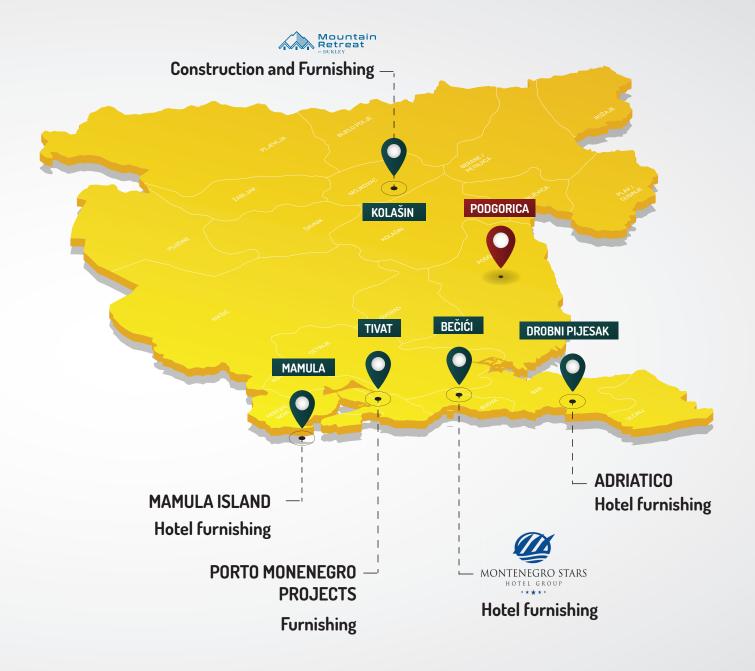

References map, Croatia 2024

References map, Montenegro 2024

References map, Morth Macedonia 2024

References map, Hungary 2024