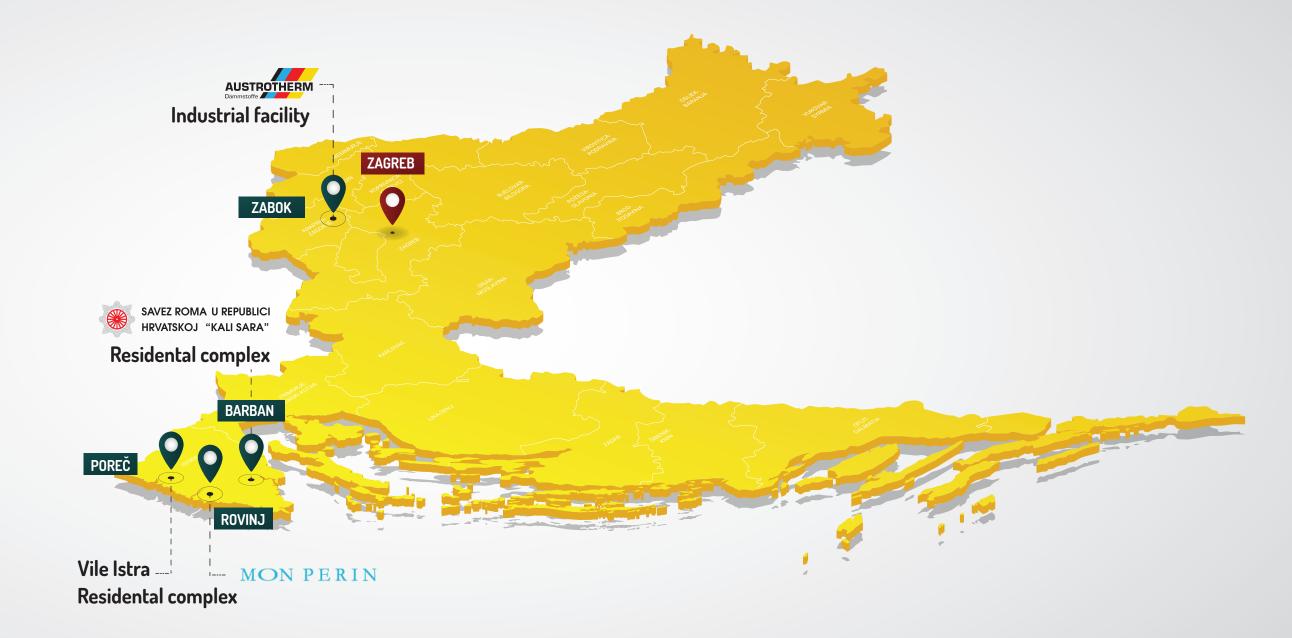

References map, Croatia 2024

References map, Montenegro 2024

References map, Morth Macedonia 2024

References map, Hungary 2024